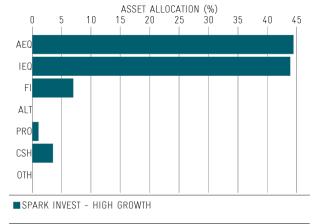

## **Asset Allocation Chart**

<sup>\*</sup> Asset Allocation is the look-through of the underlying assets held within the portfolio