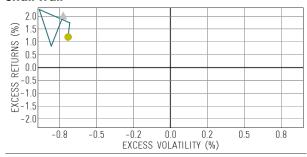

#### **Snail Trail**

START (2024-02)

▲END (2024-06)

-SPARK INVEST - HIGH GROWTH

BENCHMARK: