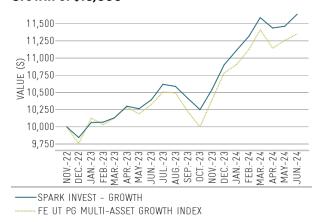

#### Growth of \$10,000

# Returns after fees as at 30/6/2024 (net ongoing

|                      | 3MTH   | 1YR    | 3YR   | 5YR   |
|----------------------|--------|--------|-------|-------|
| PORTFOLIO RETURN     | 0.48%  | 11.97% | -     | -     |
| BENCHMARK RETURN     | -0.59% | 9.91%  | 3.92% | 5.63% |
| +/- BENCHMARK RETURN | 1.07%  | 2.06%  | =     | =     |