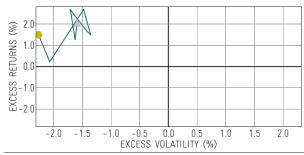

### **Snail Trail**

START (2023-11)

▲END (2024-06)

-SPARK INVEST - GROWTH

BENCHMARK:

UNIVERSE