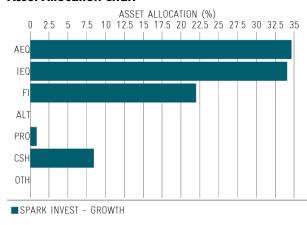

#### **Asset Allocation Chart**

<sup>\*</sup> Asset Allocation is the look-through of the underlying assets held within the portfolio